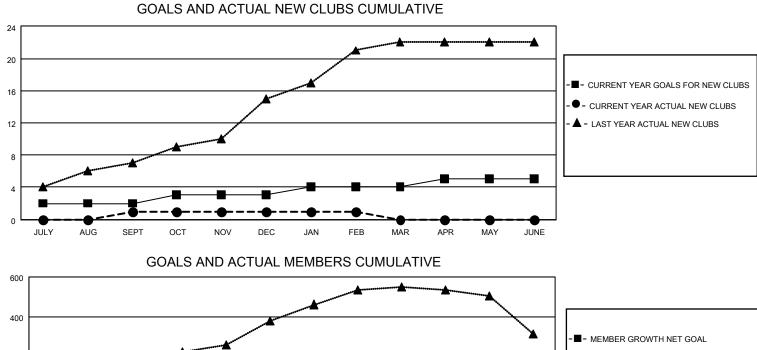

## LOCATION INDIA

District 3232 J

Results as of: 2/28/2023

| Clubs                 |               |           |               | Members               |                        |                         |                                                    |
|-----------------------|---------------|-----------|---------------|-----------------------|------------------------|-------------------------|----------------------------------------------------|
| RESULTS FOR 2022-2023 |               |           |               | RESULTS FOR 2022-2023 |                        |                         |                                                    |
| QUARTER               | NEW CLUB GOAL | NEW CLUBS | DROPPED CLUBS | QUARTER MEMI          | BER GROWTH NET<br>GOAL | MEMBER GROWTH<br>ACTUAL | DROPPED<br>MEMBERS ACTUAL<br>(including transfers) |
| JULY/AUG/SEPT         | 2             | 1         | 1             | JULY/AUG/SEPT         | 25                     | 52                      | 187                                                |
| OCT/NOV/DEC           | 1             | 0         | 3             | OCT/NOV/DEC           | 25                     | 8                       | 161                                                |
| JAN/FEB/MAR           | 1             | 0         | 0             | JAN/FEB/MAR           | 20                     | 25                      | 17                                                 |
| APR/MAY/JUNE          | 1             | 0         | 0             | APR/MAY/JUNE          | 20                     | 0                       | 0                                                  |