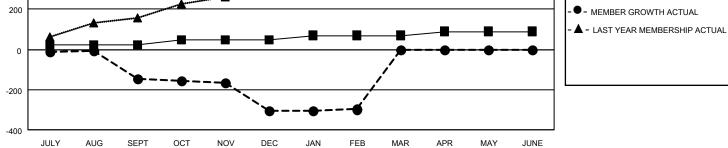

## LOCATION INDIA

District 3232 J

Results as of: 2/28/2023

| Clubs                 |               |           |               | Members               |                        |                         |                                                    |
|-----------------------|---------------|-----------|---------------|-----------------------|------------------------|-------------------------|----------------------------------------------------|
| RESULTS FOR 2022-2023 |               |           |               | RESULTS FOR 2022-2023 |                        |                         |                                                    |
| QUARTER               | NEW CLUB GOAL | NEW CLUBS | DROPPED CLUBS | QUARTER MEMI          | BER GROWTH NET<br>GOAL | MEMBER GROWTH<br>ACTUAL | DROPPED<br>MEMBERS ACTUAL<br>(including transfers) |
| JULY/AUG/SEPT         | 2             | 1         | 1             | JULY/AUG/SEPT         | 25                     | 52                      | 187                                                |
| OCT/NOV/DEC           | 1             | 0         | 3             | OCT/NOV/DEC           | 25                     | 8                       | 161                                                |
| JAN/FEB/MAR           | 1             | 0         | 0             | JAN/FEB/MAR           | 20                     | 25                      | 17                                                 |
| APR/MAY/JUNE          | 1             | 0         | 0             | APR/MAY/JUNE          | 20                     | 0                       | 0                                                  |